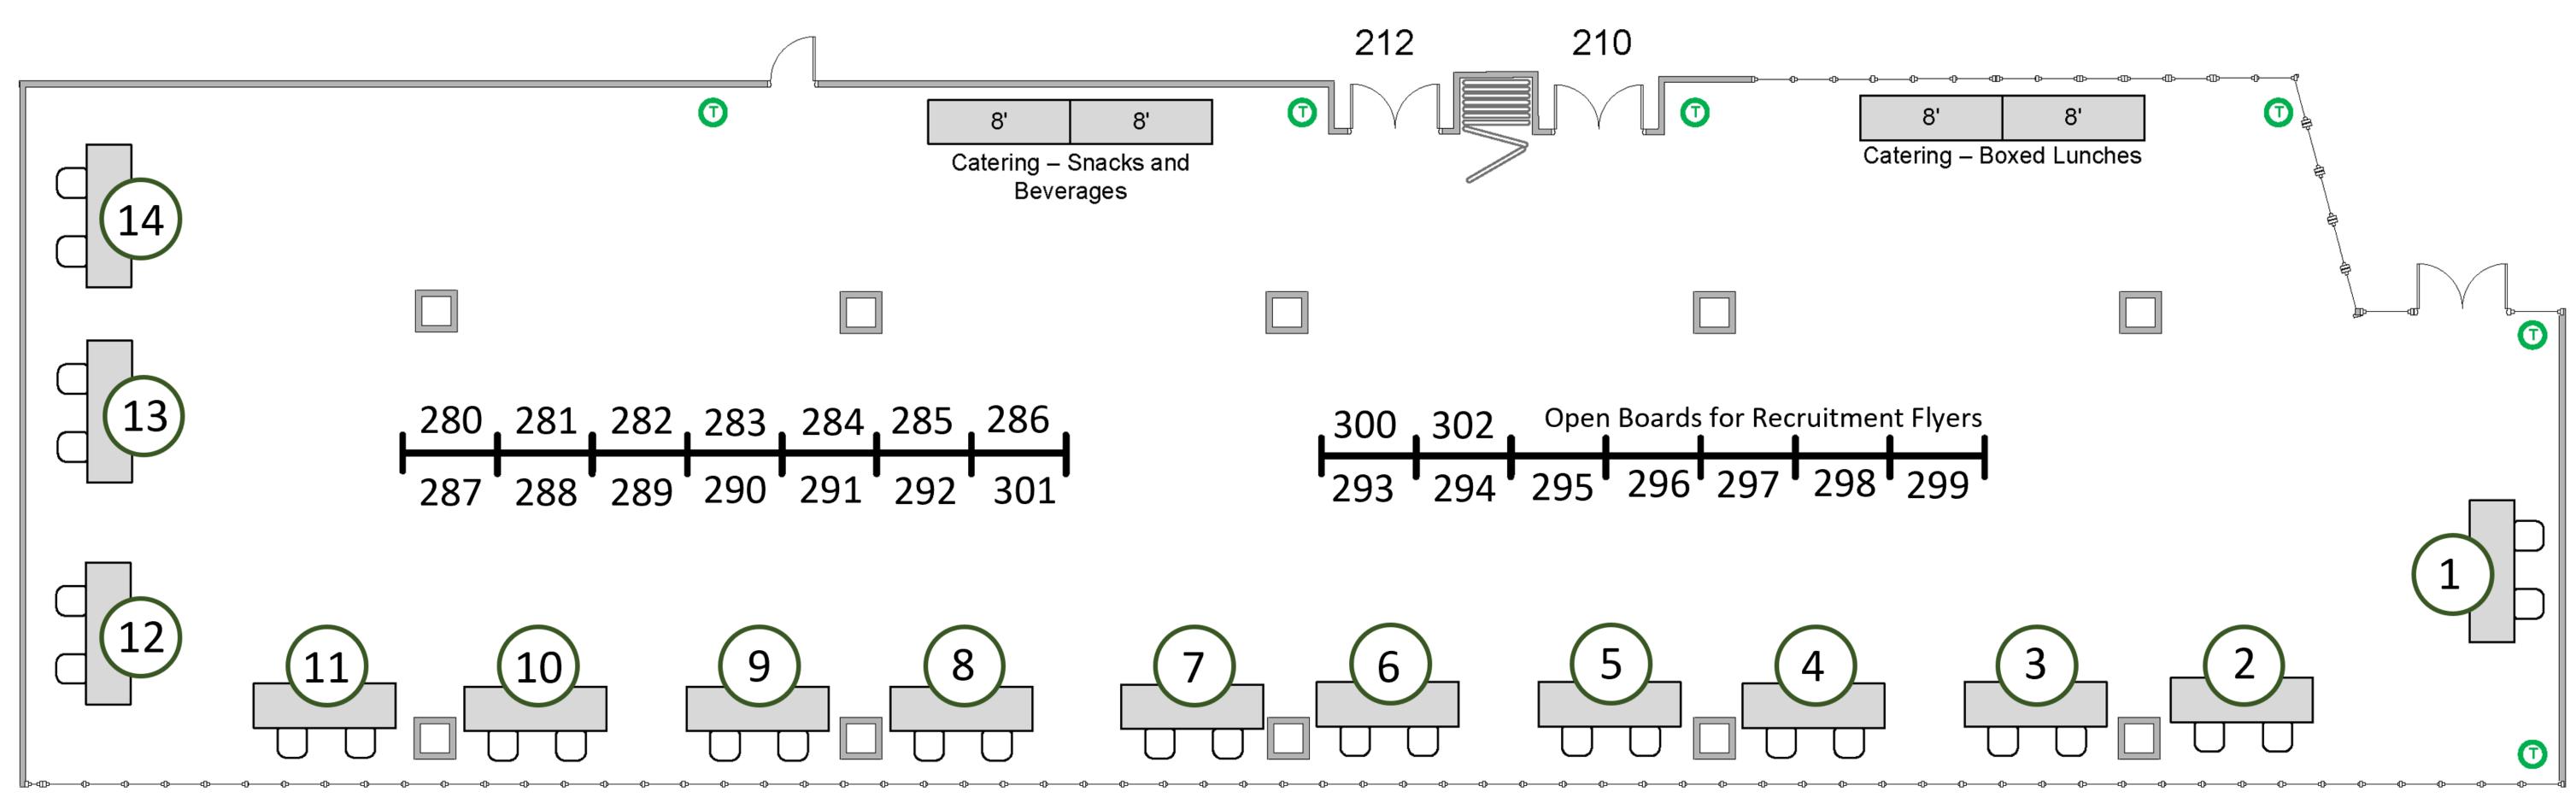

## Academic & Employment Recruitment Fair and Undergraduate Poster Locations

- 1) Washington State University Department of Chemistry
- 2) University of Idaho Chemistry Department
- 3) State of Washington Department of Ecology
- 4) Alturas Analytics, Inc.
- 5) School of Mechanical and Materials Engineering at WSU
- 6) WSU PNNL Nuclear Technology Institute
- 8) WSU Nuclear Science Center

- 10) PNNL WSU Distinguished Graduate Fellowship
- 12) Department of Chemistry at UC Riverside
- 13) Oregon State University Chemistry Department
- 14) Department of Chemistry at the University of Nevada, Reno